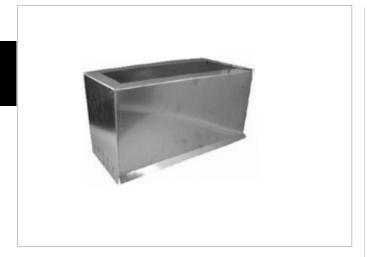

## Description

The RDTP is a heavy duty, high capacity rectangular tap off of round duct. RDTP's are designed specifically for direct mount applications on round duct, to accept mounting of register grilles.

The base of the RDTP is fabricated to the outside radius of the duct on which it is to be mounted. The grille mount side can be ordered with a flanged surface, either turned in or turned out, or a raw end can also be requested.