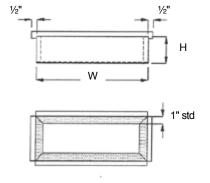

## Standard Features:

- 1" flange turned in
- H = 6"
- W ≤ outside duct diameter
- Single wall

## Options:

- Flange turned out or plain
- Various flange widths
- · Various tap heights
- Double wall or lined