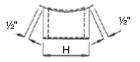

The base of the RDTP is fabricated to the outside radius of the duct on which it is to be mounted. The grille mount side can be ordered with a flanged surface, either turned in or turned out, or a raw end can also be requested.