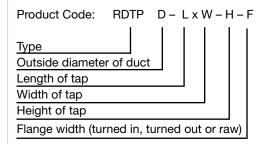

## Description

The RDTP is a heavy duty, high capacity rectangular tap off of round duct. RDTP's are designed specifically for direct mount applications on round duct, to accept mounting of register grilles.

The base of the RDTP is fabricated to the outside radius of the duct on which it is to be mounted. The grille mount side can be ordered with a flanged surface, either turned in or turned out, or a raw end can also be requested.

## Standard Features:

- 1" flange turned in
- H = 6"
- W ≤ outside duct diameter
- Single wall

## Options:

- Flange turned out or plain
- Various flange widths
- · Various tap heights
- Double wall or lined

## Order example