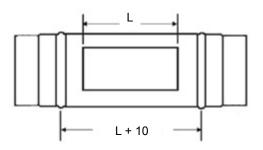

## Description

The RDTP is a heavy duty, high capacity rectangular tap off of round duct. RDTP's are designed specifically for direct mount applications on round duct, to accept mounting of register grilles.

The base of the RDTP is fabricated to the outside radius of the duct on which it is to be mounted. The grille mount side can be ordered with a flanged surface, either turned in or turned out, or a raw end can also be requested.

## Standard Features:

- 1" flange turned in
- H = 6"
- W ≤ outside duct diameter
- Single wall

## Options:

- Flange turned out or plain
- Various flange widths
- · Various tap heights
- Double wall or lined







## Order example